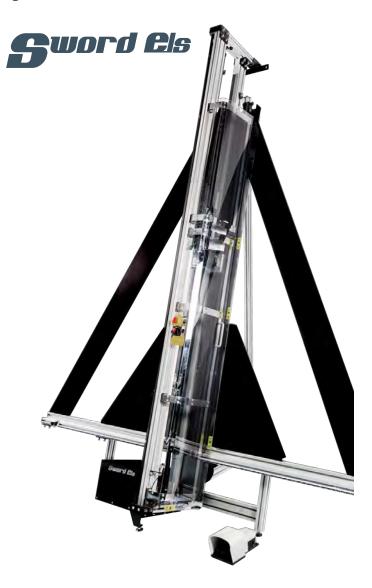

## SWORD ELS | Cutting from 1 mm to 30 mm | Size Height from 1650 mm to 3100 mm

## Multi-tool, multi-material, ultra fast and XXL

Vertical cutting system designed and based on the real needs of sign makers. Thanks to his triple tools cutting heads on board you always be able to quickly set the perfect blade for your medias.