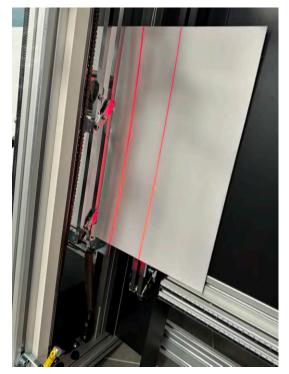

## **Optional:**

- Laser ray for cutting reference
- Double laser ray for cutting reference
- Modular extensions
- Vacum system

Double laser

| [[[]] | 30 mm                            | 10 mm                            | 5mm                              |
|-------|----------------------------------|----------------------------------|----------------------------------|
|       | max cutting thickness<br>blade 1 | max cutting thickness<br>blade 2 | max cutting thickness<br>blade 3 |