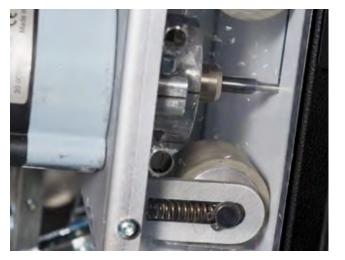

The uniqueness of ELS model is a **Spindle** blade already included perfect to cut hard media like Dibond, plexiglas, aluminium (max 1mm) and MDF

The negative cut of the spindle allowed you to cut on already printed media without ruin the media surface.

Negative spindle